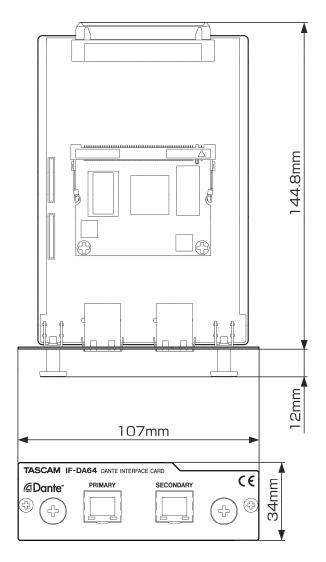

## Dimensions

107  $\times$  34  $\times$  156.8 mm (width  $\times$  height  $\times$  depth, including protrusions) •Weight 139 g

#### Dimensional drawings

XTASCAM is trademark of TEAC CORPORATION, registered in the U.S. and other countries.
XOther company names, product names and logos are the trademarks or registered trademarks of their owners.
XSpecifications and appearance are subject to change without notice.
XAII information included in this document is as of Apr, 2016.